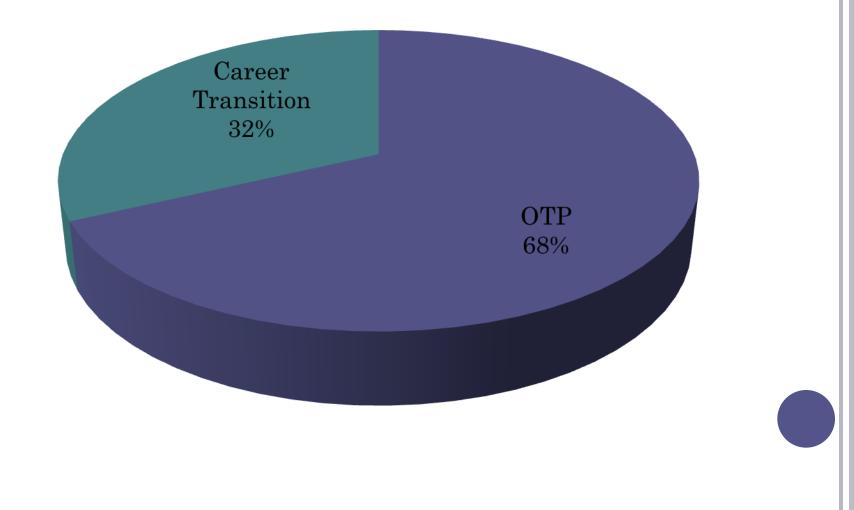

### **OUR SERVICES: FOR THE COMPANY**

- Individual Outplacement: dedicated to Executives and Specialized profiles, with a one-to-one service offered by a dedicated consultant.
- Collective Outplacement: dedicated to groups of candidates with similar expertise (workers and employees), defining the details of the service together with the Company and the Labor Union, in order to meet all specific needs.

### **OUR SERVICES: FOR THE PRIVATE**

Career Transition: a complete and customized program accompanying persons who wish to assess **professional alternatives** in a process aimed at more effective approach to the labor market.