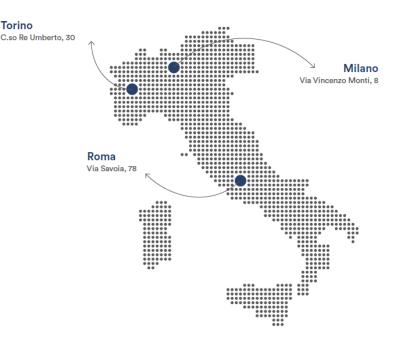

### LOCATION

• OP Solution offers its services in **Turin, Milan and Rome** in organized structures with various rooms and several stations in the context of absolute confidentiality, equipped with the latest technology, to accommodate a rotating multiple candidates simultaneously, ensuring maximum comfort and necessary privacy.