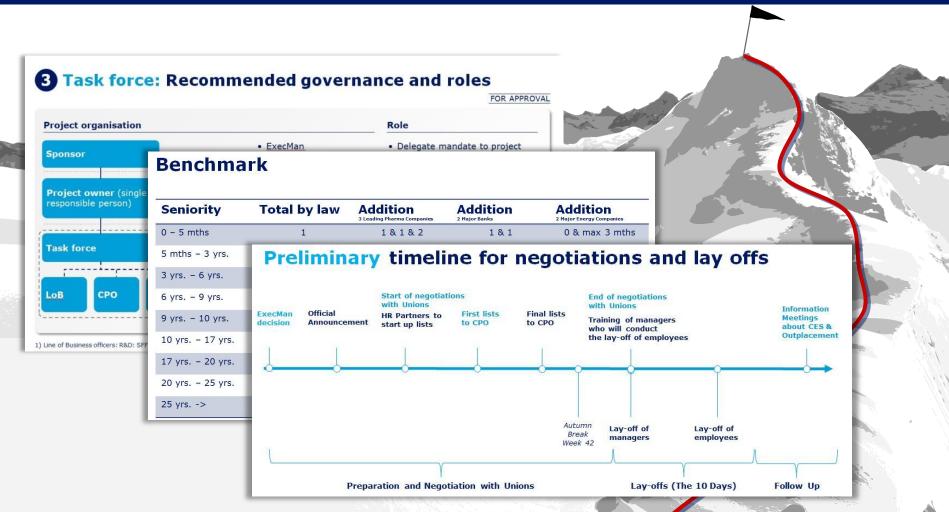

B. Speaking paper

C. Check list

Material sent to managers 1 week prior to the lay-offs

4) Planning the lay-offs

**Master plan** – all information regarding all employees involved 457 employees, 42 lay reps, 10 HR Lawyers, 392 managers, 5 locations, 41 meeting rooms