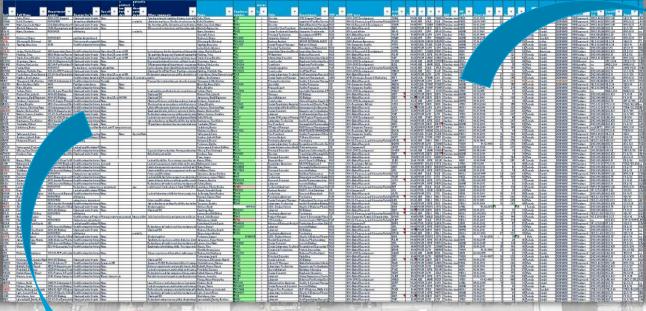

B. Speaking paper

C. Check list

Material sent to managers 1 week prior to the lay-offs

4) Planning the lay-offs

**Master plan** – all information regarding all employees involved 457 employees, 42 lay reps, 10 HR Lawyers, 392 managers, 5 locations, 41 meeting rooms