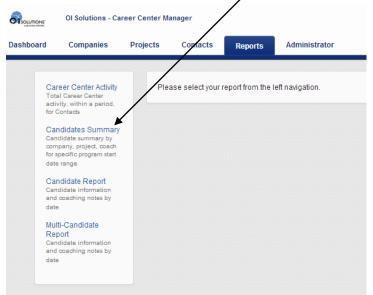

# FAQ's for Firm Administrators

| 1. <u>How do I login to the CCM?</u>                                      | Page 2       |
|---------------------------------------------------------------------------|--------------|
| 2. How to I find my candidates in the CCM?                                | Page 3 - 5   |
| 3. How do I find my candidates who are referred by an OIGPartner?         | Page 6 - 8   |
| 4. How do I add a note?                                                   | Page 9 - 11  |
| 5. How do I change a note as a Firm Administrator?                        | Page 12      |
| 6. How do I change the candidate's (contact) information?                 | Page 13 - 14 |
| 7. <u>How do I see a candidate's assessment?</u>                          | Page 15 - 16 |
| 8. <u>How do I see a candidate's status?</u>                              | Page 17 - 18 |
| 9. <u>How do I make a referral?</u>                                       | Page 19 - 20 |
| 10. How do I send emails to a contact from the system?                    | Page 21 - 22 |
| 11. <u>How do I create a single new contact?</u>                          | Page 23 - 28 |
| 12. <u>How do I create multiple new contacts?</u>                         | Page 29 - 32 |
| 13. <u>How do I find a contact in the Admin Area?</u>                     | Page 33 - 34 |
| 14. How do I create/edit users? (Coach – Firm Admin – Business Developer) | Page 35 - 37 |
| 15. <u>How do I add/edit/change static notes?</u>                         | Page 38 - 39 |
| 16. <u>How do I run reports?</u> (Candidates – Customers – System status) | Page 40 - 47 |
| 17. How do I set up or edit a company or see OIGP customers?              | Page 48 - 49 |
| 18. How do I set up projects (programs) for a company?                    | Page 50 - 53 |
| 19. <u>How do I add / edit / delete a company?</u>                        | Page 54 - 57 |
| 20. Where do I find HELP in OI Solutions?                                 | Page 58 - 63 |