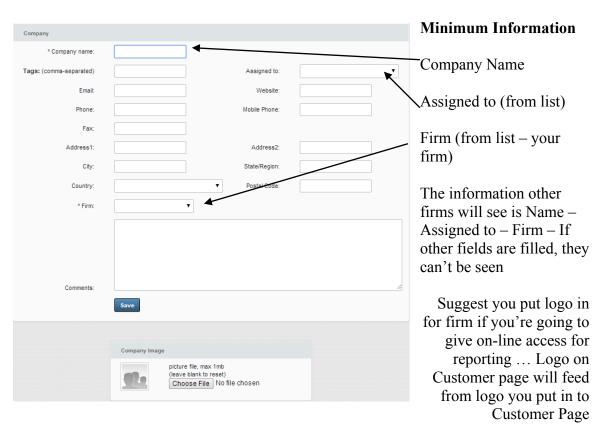

#### 11. How do I create a single new contact?

Short Answer: Login to the OI Solutions website Go to the top right of the page Click on Admin Area Click on Create Contacts Put in firm token and Load Fill out form and create contact

Long Visual Answer Click on Admin Area Click on Create Contacts

Put in firm token and Load Fill out form and create contact

|                        |                                                   |                   | C              | CM Login I Adm    | nin Area. I My P | rofile I Logout |  |
|------------------------|---------------------------------------------------|-------------------|----------------|-------------------|------------------|-----------------|--|
|                        |                                                   |                   | My Dashboard   | My Career         | Research         | Resources       |  |
| Create Single A        | Account<br>entre and Career Centre Manager (where | e available)      |                |                   | Create Mul       | tiple Accounts  |  |
| Enter client token:    | C5CD40B2-AEEF-4ECE-AFFB-4E62F8                    | B46964E Load Heir | P 🗆 Remember 1 | Token             |                  |                 |  |
| Account Information    |                                                   |                   |                |                   |                  |                 |  |
| First Name: 6          | Â.                                                | User ID/Referen   | ce: O          | ave blank to auto | o-generate       |                 |  |
| Last Name: 0           | <u>Á</u>                                          | Password: 0       | Le             | ave blank to auto | o-generate       |                 |  |
| Email Address:         | Á.                                                | Career Centre E   | nd Date: 0     |                   |                  | Ē.              |  |
| Contact Details        |                                                   |                   |                |                   |                  |                 |  |
| Title: 1               |                                                   | Address 1: 0      |                |                   |                  |                 |  |
| Middle Name/Initial: 0 |                                                   | Address 2: 1      |                |                   |                  |                 |  |
| Phone: 0               |                                                   | City: 1           |                |                   |                  |                 |  |

Items in Account Information: Pink boxes have to be filled out...Career Center End Date (CCED) you should pick off of calendar which pops up after you click on CCED box

| <u> </u> |    |      |      |      |    |    |
|----------|----|------|------|------|----|----|
|          |    | Febr | uary | 2014 |    | +  |
| Su       | Мо | Tu   | We   | Th   | Fr | Sa |
| 26       | 27 | 28   | 29   | 30   | 31 | 1  |
| 2        | 3  | 4    | 5    | 6    | 7  | 8  |
| 9        | 10 | 11   | 12   | 13   | 14 | 15 |
| 16       | 17 | 18   | 19   | 20   | 21 | 22 |
| 23       | 24 | 25   | 26   | 27   | 28 | 1  |
| 2        | 3  | 4    | 5    | 6    | 7  | 8  |

CCED is the date when you want contact's Web access to end. It may not be the same as end of program. When CCED date is reached... contact is given Alumni access. (CCED can be changed at any time.)

"Contact Details" are not required, but may be useful to run your business and potentially for reporting to your customers. I suggest you put in the City, State, Country as a minimum. 

#### "Other Details":

| Other Details         |                            |   |
|-----------------------|----------------------------|---|
| Coach: 0              | Career Centre Theme:       | * |
| Company: 🖲            | Project(s): 0              |   |
|                       |                            |   |
| Program Start Date: 0 | Program End Date: 🔀        |   |
| Status: 0             | ↓ Landed/Resettled Date: ● |   |
| Outcome: 0            | Coaching Hours:            |   |
| Time Zone:            | Send Career Week:          |   |
| Programme Type: 0     | ÷                          |   |

Coach – Assign a coach from the drop-down menu ... You can leave blank if the candidate has not started yet or you don't know yet. (You can add later by editing Contact from inside the CCM.) Leave "coach" blank if you are assigning to another OIGP firm.

Company – Means the company the candidate is associated with (usually your customer). Firm Admin has to set up companies in the CCM [CCM-Companies] and assign them to an account manager, Firm Admin or Business Developer.

Program Start Date – For reporting only and for contact page

#### Status -

Engaged = Candidate has started Not Engaged = Assigned, not started, don't have email, placeholder for later edit Expired = Assigned, never started, never billed etc. – placeholder if needed Done = Case is finished before program auto-shifts to Alumni On Hold = Still active, but program is frozen until they re-engage Extended = Addition to original program, possible additional billing Inactive =

Engaged Not Engaged Expired Done On Hold Extended Inactive Alumni Alumni = Engaged and reached end of program time ... can change manually also Outcome – The results at the end of service.

| Outcome: 0      | 1             | ¢ |
|-----------------|---------------|---|
|                 | Career Break  | 2 |
| Time Zone: 0    | New Job/Perm  | ÷ |
|                 | New Job/Temp  |   |
| Programme Type: | Retirement    | ÷ |
|                 | Self Employed |   |
|                 | Still Looking |   |

Time Zone – Pull down for candidate's time zone which is an optional marker for the coach's convenience if candidate is not in your normal time zone

| Other Details         |    |                          |    |
|-----------------------|----|--------------------------|----|
| Coach: 0              | \$ | Career Centre Theme: 8   | \$ |
| Company: 0            | \$ | Project(s): 0            |    |
|                       |    |                          |    |
| Program Start Date: 0 |    | Program End Date: 0      |    |
| Status: 0             | \$ | Landed/Resettled Date: 0 |    |
| Outcome: 0            | \$ | Coaching Hours: 0        |    |
| Time Zone: 0          | \$ | Send Career Week: 0      |    |
| Programme Type: 0     | *  |                          |    |

Career Center Theme – Every firm's portal comes with 2 themes: Alumni Exempt and Master Theme. The Master Theme is set as the default unless you change it in the Theme Manager. Any other themes you create [Admin Area – Theme Manager] will be shown here also. If you leave blank, the default will be provided.

Project(s) – If you have created Projects [under CCM-Companies-Projects]... then programs and/or projects will pop up after you pick the Company. Useful for reporting and looking at groups of people in service.

Program End Date – For reporting only and for contact page

Landed/Resettled Date – For reporting only

Coaching Hours – Either total hours or units... When Coach does notes and puts in time or units, it will calculate from this number

Send Career Week – Checking this off will tell the system to email the candidate a career-focused newsletter each Friday. The candidate can opt out.

"Custom Fields"

All custom fields are optional...Contents are available in reports.