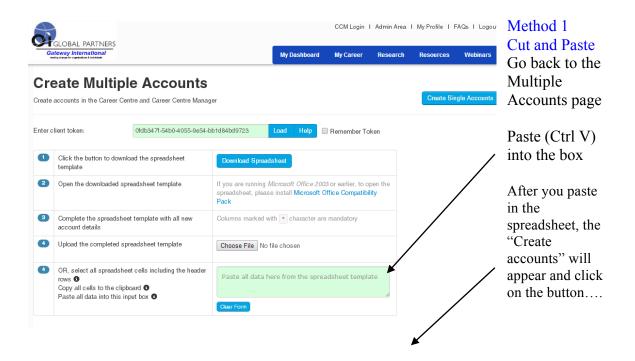

#### 12. How do I create multiple new contacts?

Short Answer: Login to the OI Solutions website Go to the top right of the page Click on Admin Area Click on Create Contacts Pick "Create Multiple Accounts" on right Put in firm token and Load Download spreadsheet, fill out form, save and update spreadsheet and create contacts

Long Visual Answer Click on Admin Area Click on Create Contacts Select **Create Multiple Accounts** on right

|                        |                                        |                           | CCM Login   Admin /   | Area I My Profile I | Logout |
|------------------------|----------------------------------------|---------------------------|-----------------------|---------------------|--------|
| by OI GLOBAL PARTNERS  |                                        | My Dashb                  | oard My Coreer        | Research Reso       | ources |
| Create Single          | Account                                |                           |                       |                     |        |
| -                      | entre and Career Centre Manager (where | e available)              |                       | Create Multiple Ac  | counts |
| Enter client token:    | C5CD40B2-AEEF-4ECE-AFFB-4E62FI         | B46964E Load Help 🛛 Reme  | mber Token            |                     |        |
| Account Information    |                                        |                           |                       |                     |        |
| First Name: 0          | Â                                      | User ID/Reference: ()     | Leave blank to auto-g | enerate             |        |
| Last Name: 0           | Â                                      | Password: 1               | Leave blank to auto-g | enerate             |        |
| Email Address: 0       | Â                                      | Career Centre End Date: 0 |                       | <u>Å</u>            |        |
|                        |                                        |                           |                       |                     |        |
| Contact Details        |                                        |                           |                       |                     |        |
| Title: 0               |                                        | Address 1: 0              |                       |                     |        |
| Middle Name/Initial: 0 |                                        | Address 2: 0              |                       |                     |        |
| Phone: 10              |                                        | City: 🔁                   |                       |                     |        |

Download Spreadsheet (This contains all your coaches, companies, and projects on your system at that moment.)

# **Create Multiple Accounts**

|   | client token:                                                                                                                                                     | Load Help Remember Token                                                                                                                       |
|---|-------------------------------------------------------------------------------------------------------------------------------------------------------------------|------------------------------------------------------------------------------------------------------------------------------------------------|
| 1 | Click the button to download the spreadsheet template                                                                                                             | Download Spreadsheet                                                                                                                           |
| 2 | Open the downloaded spreadsheet template                                                                                                                          | If you are running <i>Microsoft Office 2003</i> or earlier, to open the spreadsheet, please install <b>Microsoft Office Compatibility Pack</b> |
| 3 | Complete the spreadsheet template with all new account details                                                                                                    | Columns marked with   character are mandatory                                                                                                  |
| 4 | Upload the completed spreadsheet template                                                                                                                         | Choose File No file chosen                                                                                                                     |
| 4 | OR, select all spreadsheet cells including the header<br>rows <b>1</b><br>Copy all cells to the clipboard <b>1</b><br>Paste all data into this input box <b>1</b> | Paste all data here from the spreadsheet template                                                                                              |