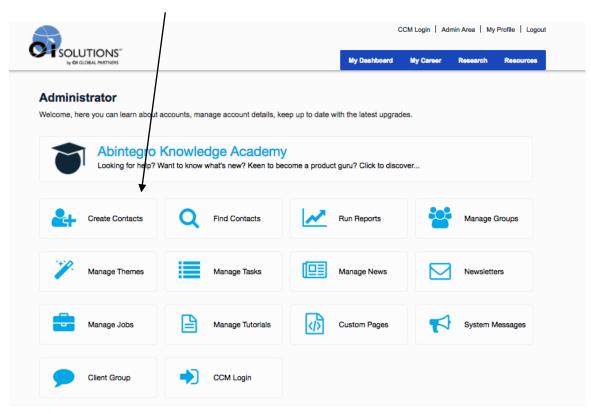

#### 11. How do I create a single new contact?

Short Answer: Login to the OI Solutions website Go to the top right of the page Click on Admin Area Click on Create Contacts Put in firm token and Load Fill out form and create contact

Long Visual Answer Click on Admin Area Click on Create Contacts

Put in firm token and Load Fill out form and create contact

|                        |                                                   |                   | C              | CM Login I Adm    | nin Area. I My P | rofile I Logout |  |
|------------------------|---------------------------------------------------|-------------------|----------------|-------------------|------------------|-----------------|--|
|                        |                                                   |                   | My Dashboard   | My Career         | Research         | Resources       |  |
| Create Single A        | Account<br>entre and Career Centre Manager (where | e available)      |                |                   | Create Mul       | tiple Accounts  |  |
| Enter client token:    | C5CD40B2-AEEF-4ECE-AFFB-4E62F8                    | B46964E Load Heir | P 🗆 Remember 1 | Token             |                  |                 |  |
| Account Information    |                                                   |                   |                |                   |                  |                 |  |
| First Name: 6          | Â.                                                | User ID/Referen   | ce: O          | ave blank to auto | o-generate       |                 |  |
| Last Name: 0           | <u>Á</u>                                          | Password: 0       | Le             | ave blank to auto | o-generate       |                 |  |
| Email Address:         | Á.                                                | Career Centre E   | nd Date: 0     |                   |                  | Ē.              |  |
| Contact Details        |                                                   |                   |                |                   |                  |                 |  |
| Title: 1               |                                                   | Address 1: 0      |                |                   |                  |                 |  |
| Middle Name/Initial: 0 |                                                   | Address 2: 1      |                |                   |                  |                 |  |
| Phone: 0               |                                                   | City: 1           |                |                   |                  |                 |  |

#### 12. How do I create multiple new contacts?

Short Answer: Login to the OI Solutions website Go to the top right of the page Click on Admin Area Click on Create Contacts Pick "Create Multiple Accounts" on right Put in firm token and Load Download spreadsheet, fill out form, save and update spreadsheet and create contacts

Long Visual Answer Click on Admin Area Click on Create Contacts Select **Create Multiple Accounts** on right

|                        |                                        |                           | CCM Login   Admin /   | Area I My Profile I | Logout |
|------------------------|----------------------------------------|---------------------------|-----------------------|---------------------|--------|
| by OI GLOBAL PARTNERS  |                                        | My Dashb                  | oard My Coreer        | Research Reso       | ources |
| Create Single          | Account                                |                           |                       |                     |        |
| -                      | entre and Career Centre Manager (where | e available)              |                       | Create Multiple Ac  | counts |
| Enter client token:    | C5CD40B2-AEEF-4ECE-AFFB-4E62FI         | B46964E Load Help 🛛 Reme  | mber Token            |                     |        |
| Account Information    |                                        |                           |                       |                     |        |
| First Name: 0          | Â                                      | User ID/Reference: ()     | Leave blank to auto-g | enerate             |        |
| Last Name: 0           | Â                                      | Password: 1               | Leave blank to auto-g | enerate             |        |
| Email Address: 0       | Â                                      | Career Centre End Date: 0 |                       | <u>Å</u>            |        |
|                        |                                        |                           |                       |                     |        |
| Contact Details        |                                        |                           |                       |                     |        |
| Title: 0               |                                        | Address 1: 0              |                       |                     |        |
| Middle Name/Initial: 0 |                                        | Address 2: 0              |                       |                     |        |
| Phone: 10              |                                        | City: 🔁                   |                       |                     |        |