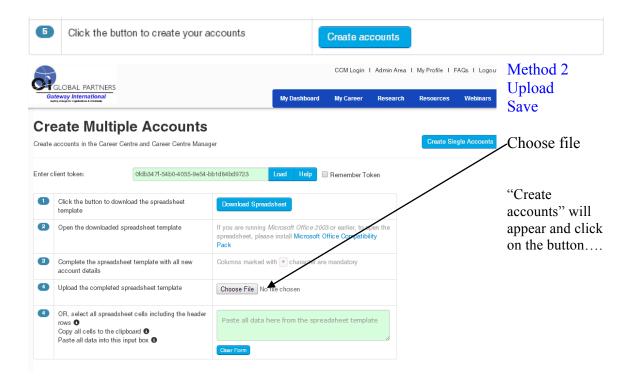

#### 12. How do I create multiple new contacts?

Short Answer: Login to the OI Solutions website Go to the top right of the page Click on Admin Area Click on Create Contacts Pick "Create Multiple Accounts" on right Put in firm token and Load Download spreadsheet, fill out form, save and update spreadsheet and create contacts

Long Visual Answer Click on Admin Area Click on Create Contacts Select **Create Multiple Accounts** on right

|                        |                                        |                           | CCM Login   Admin /   | Area I My Profile I | Logout |
|------------------------|----------------------------------------|---------------------------|-----------------------|---------------------|--------|
| by OI GLOBAL PARTNERS  |                                        | My Dashb                  | oard My Coreer        | Research Reso       | ources |
| Create Single          | Account                                |                           |                       |                     |        |
| -                      | entre and Career Centre Manager (where | e available)              |                       | Create Multiple Ac  | counts |
| Enter client token:    | C5CD40B2-AEEF-4ECE-AFFB-4E62FI         | B46964E Load Help 🛛 Reme  | mber Token            |                     |        |
| Account Information    |                                        |                           |                       |                     |        |
| First Name: 0          | Â                                      | User ID/Reference: ()     | Leave blank to auto-g | enerate             |        |
| Last Name: 0           | Â                                      | Password: 1               | Leave blank to auto-g | enerate             |        |
| Email Address: 0       | Â                                      | Career Centre End Date: 0 |                       | <u>Å</u>            |        |
|                        |                                        |                           |                       |                     |        |
| Contact Details        |                                        |                           |                       |                     |        |
| Title: 0               |                                        | Address 1: 0              |                       |                     |        |
| Middle Name/Initial: 0 |                                        | Address 2: 0              |                       |                     |        |
| Phone: 10              |                                        | City: 🔁                   |                       |                     |        |

Download Spreadsheet (This contains all your coaches, companies, and projects on your system at that moment.)