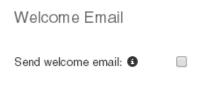

If you want the system to send a notification to the contact (candidate) upon creating the account, check off box below...

Sent from – Put in the name of the person or firm you want the email to be from The system does not have a stock message as of yet... Put one in the Custom message box if you want it to welcome them to OI Solutions

| Welcome Email         |                                                                   |                                                        |
|-----------------------|-------------------------------------------------------------------|--------------------------------------------------------|
| Send welcome email: 3 | V                                                                 |                                                        |
| Sent from: 1          | Gateway Administrator                                             |                                                        |
| Custom message: 0     | Welcome to OI Solutions, included is a address) and your password | link to the sign on page and your username (your email |
|                       | 580 chars remaining                                               |                                                        |
| Copy to Coach: 🕄      |                                                                   |                                                        |
| Include login link: 🕚 | https://oisolutions.oipartners.net/Custom                         | <u>erLogin</u>                                         |

You can also copy the Coach on this access information if you wish Check off the "Include login link" unless it's in your custom message.

Click create account ... If you have done it correctly, you will see a table like the one below confirming the account was created.