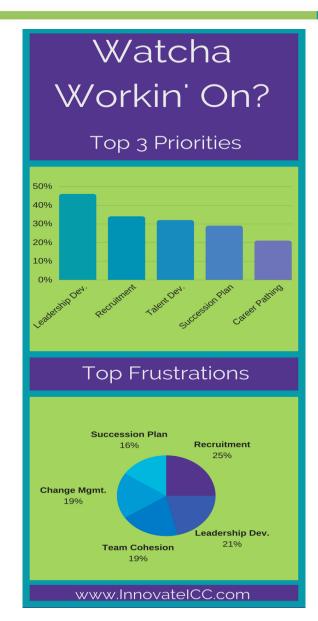

# **What Our Clients are Seeking**

Over 200 respondents, 3 events, 1 Month

#### **Top 3 Priorities for next 12 months**

- Leadership Development (50%)
- Recruitment (32%)
- Talent Development (28%)
- Succession Planning (25%)
- Career Pathing (21%)

#### **Top Frustrations**

- Recruitment (25%)
- Leadership Development (21%)
- Team Cohesion (19%)
- Change Management (19%)
- Succession Planning (16%)