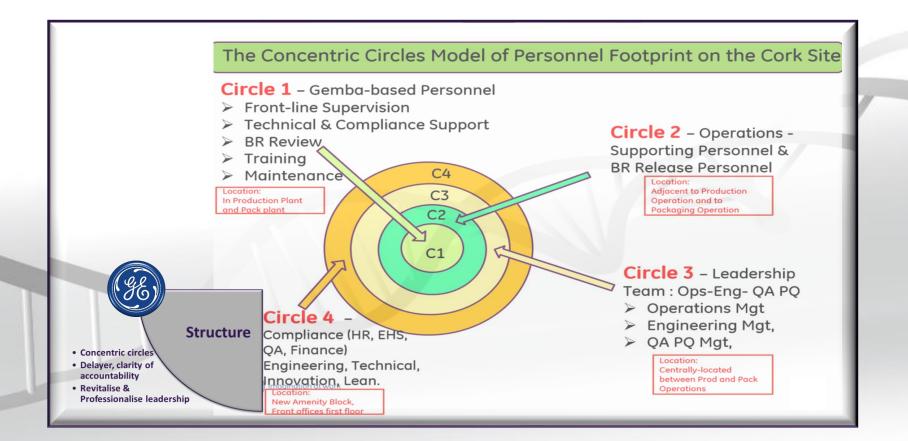

# Telling the story to our internal audiences

## Telling the story to internal audiences